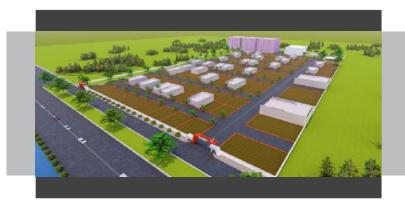

### THE LAYOUT

Officers Enclave is an approx 24-acre enclosed residential township that has been conceived and designed with the purpose of creating an excellent living habitat. The residential township has four sectors (A,B,C & D) comprising of various residential plot sizes (1200 sqft,1500 sqft & 1800 sqft.) Within its premises, Officers Enclave will have in addition to residential developments, a nursery school, well equipped modern club house, a multi-storey group housing, shopping facility for daily necessities, commercial development and garbage collection areas. Additionally, the township has ample open green spaces comprising of landscaped greens, theme parks and kids play area for each sector. A 50 mt. wide green belt with heavy plantation runs along the entire length of the south boundary of the township.