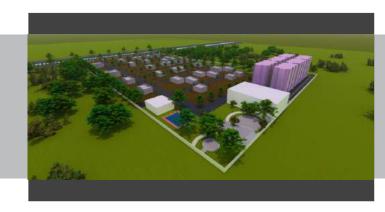

# PROJECT SITE VIEW

# PROJECT SITE VIEW

E.W.S. Flat

Buildup Area-450 Sqft Carpet Area-400 SqFT

Unit-A

Plan

View