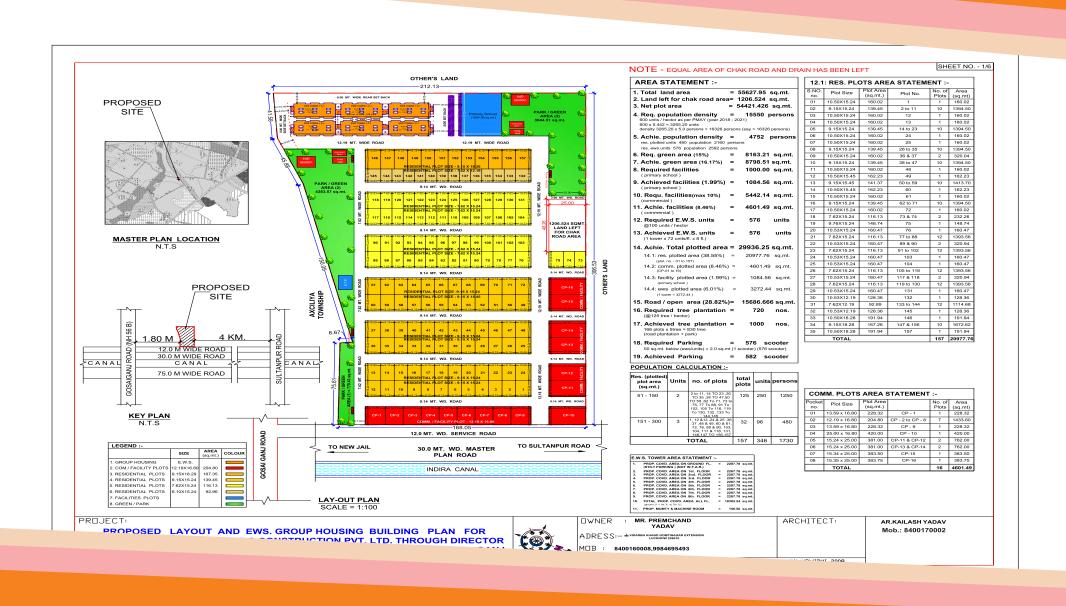

### THE LAYOUT

Officers Enclave is an approx 24-acre enclosed residential township that has been conceived and designed with the purpose of creating an excellent living habitat. The residential township has four sectors (A,B,C & D) comprising of various residential plot sizes (1200 sqft,1500 sqft & 1800 sqft.) Within its premises, Officers Enclave will have in addition to residential developments, a nursery school, well equipped modern club house, a multi-storey group housing, shopping facility for daily necessities, commercial development and garbage collection areas. Additionally, the township has ample open green spaces comprising of landscaped greens, theme parks and kids play area for each sector. A 50 mt. wide green belt with heavy plantation runs along the entire length of the south boundary of the township.

School

Street Light

Kids Playing Area

Foot Ball Court

Road & Path Way

Herbal Park

Site infrastructure is the key to any successful township. In Officers Enclave we are committed to provide the user with the best infrastructure. Security systems are indispensable so the township is enclosed by boundary wall and a gate with guardroom. The township is self-sufficient and caters to almost all the daily requirements of its residents. We also facilitate within our township to undertake rainwater conservation initiatives by providing Rainwater harvesting system. Overall, the township incorporate lot more features for the daily living such as commercial center, school and all the mentioned features.