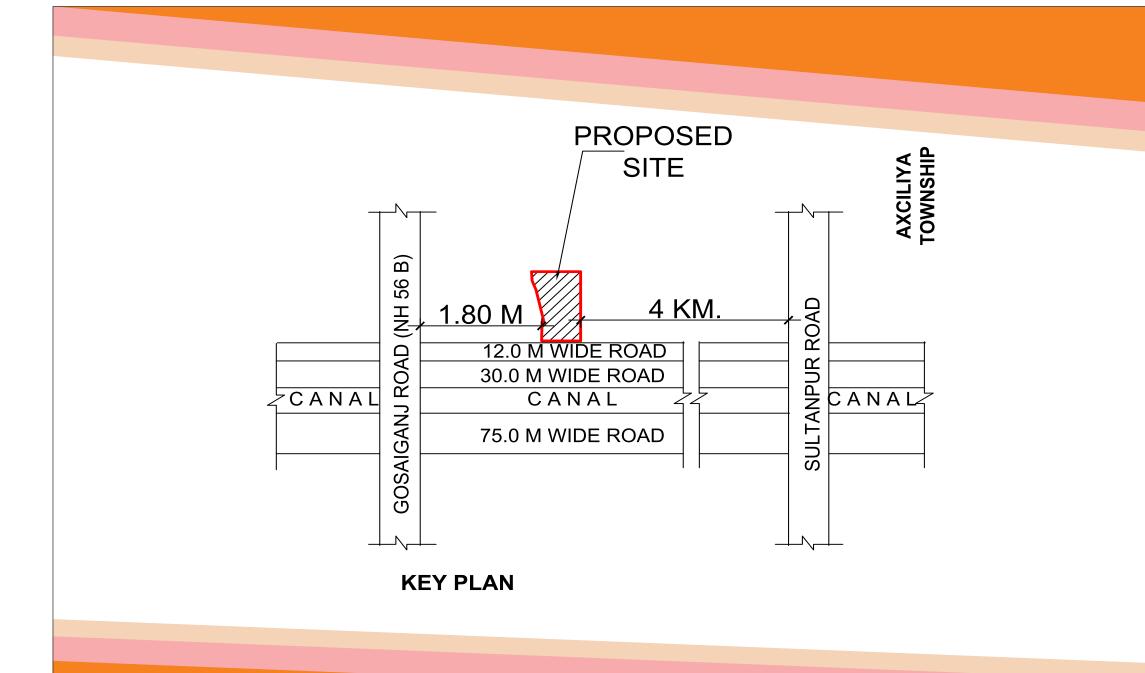

### **VIKAS VIHAR GREEN CITY COMMERCIAL PLOTS**

At Siddhapura, Kisan Path Sultanpur Road, Lucknow Rs.3000/-Per SQ. Feet Price : @

VIKAS VIHAR GREEN CITY RESIDENTIAL PLOTS
At Siddhapura, Kisan Path Sultanpur Road, Lucknow
FIX-FIX Price: @ 2500/- Rs. Per SQ. Feet