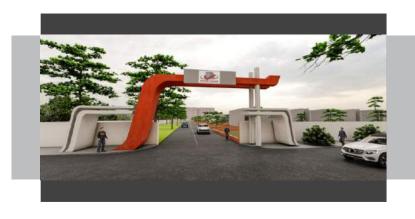

Club



E.W.S. Flat



Parkina



School





Street Light



Kids Playing Area



Foot Ball Court



Road & Path Way



Herbal Park

Site infrastructure is the key to any successful township. In Officers Enclave we are committed to provide the user with the best infrastructure. Security systems are indispensable so the township is enclosed by boundary wall and a gate with guardroom. The township is self-sufficient and caters to almost all the daily requirements of its residents. We also facilitate within our township to undertake rainwater conservation initiatives by providing Rainwater harvesting system. Overall, the township incorporate lot more features for the daily living such as commercial center, school and all the mentioned features.

# PROJECT SITE VIEW

# PROJECT SITE VIEW











E.W.S. Flat

Buildup Area-450 Sqft Carpet Area-400 SqFT

Unit-A



Plan



View

### **VIKAS VIHAR DEVELOPERS & CONSTRUCTION PVT. LTD.**

### H.NO. 5/224, VIDARBH KHAND -5, GOMTI NAGAR EXT. LUCKNOW

### **PRESENTS**

### **LDA APPROVED PROJECT**

### **VIKAS VIHAR GREEN CITY COMMERCIAL PLOTS**

At Siddhapura, Kisan Path Sultanpur Road, Lucknow Rs.3000/-Per SQ. Feet Price : @

### Plot Sizes & Payment Plan

| Plot Dimensions | Plot Sizes |
|-----------------|------------|
| 40*55           | 2200sqft   |
| 44*55           | 2420sqft   |
| 55*82           | 4510sqft   |
| 60*82           | 4920sqft   |
|                 |            |

### PLC (Preferential Location Charges)

| Corner plot                       | 10% |
|-----------------------------------|-----|
| Park facing