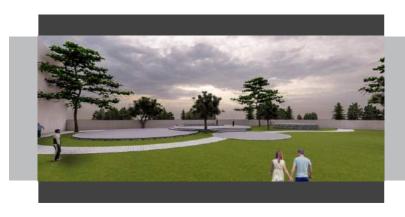

### THE LAYOUT

Officers Enclave is an approx 24-acre enclosed residential township that has been conceived and designed with the purpose of creating an excellent living habitat. The residential township has four sectors (A,B,C & D) comprising of various residential plot sizes (1200 sqft,1500 sqft & 1800 sqft.) Within its premises, Officers Enclave will have in addition to residential developments, a nursery school, well equipped modern club house, a multi-storey group housing, shopping facility for daily necessities, commercial development and garbage collection areas. Additionally, the township has ample open green spaces comprising of landscaped greens, theme parks and kids play area for each sector. A 50 mt. wide green belt with heavy plantation runs along the entire length of the south boundary of the township.

School

Street Light

Kids Playing Area

Foot Ball Court

Road & Path Way

Herbal Park

Site infrastructure is the key to any successful township. In Officers Enclave we are committed to provide the user with the best infrastructure. Security systems are indispensable so the township is enclosed by boundary wall and a gate with guardroom. The township is self-sufficient and caters to almost all the daily requirements of its residents. We also facilitate within our township to undertake rainwater conservation initiatives by providing Rainwater harvesting system. Overall, the township incorporate lot more features for the daily living such as commercial center, school and all the mentioned features.

- 1. Palm Avenue with Sit Outs for Visitors
- 2. Fountain & Water Body
- 3. Visible Barricading
- 4. Solar Lights in Pathway
- 5. Beautifully designed Row Plantation
- 6. Kids Play Zone.

1. Well Designed Swimming Pool, Club Restaurant With Water Body on Terrace